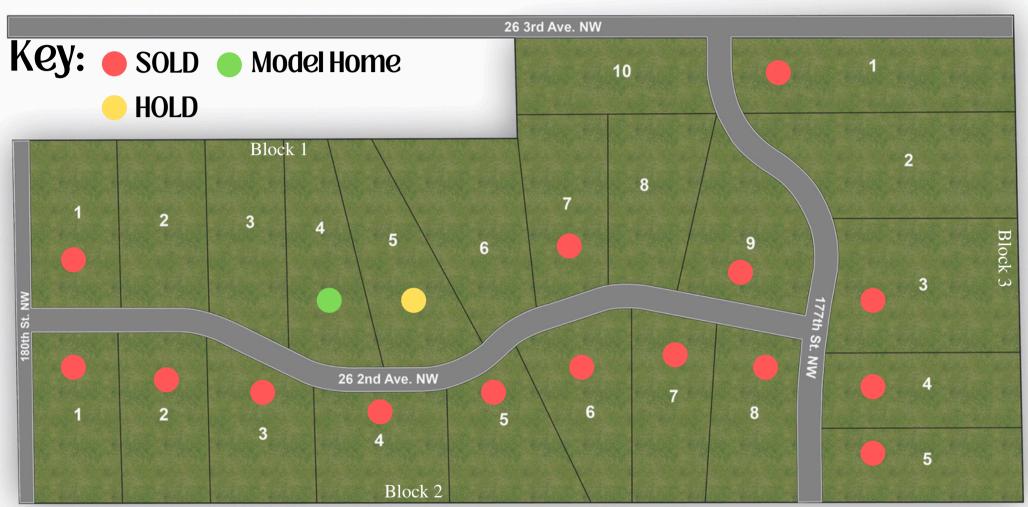

## Pine Crest Estates West

\*\*Information is deemed to be reliable but not guaranteed. Lot holds change daily\*\*

www.PriceHomes.com

## Pine Crest Estates West Lot Pricing

| <u>Lot</u> | <u>Price</u>                               | <u>Acres</u>                                                                                                                         |
|------------|--------------------------------------------|--------------------------------------------------------------------------------------------------------------------------------------|
| 1          | \$145,000                                  | 2.50                                                                                                                                 |
| 2          | \$145,000                                  | 2.50                                                                                                                                 |
| 3          | \$145,000                                  | 2.50                                                                                                                                 |
| 4          | \$145,000                                  | 2.60                                                                                                                                 |
| 5          | \$145,000                                  | 2.88                                                                                                                                 |
| 6          | \$145,000                                  | 3.30                                                                                                                                 |
| 8          | \$145,000                                  | 2.59                                                                                                                                 |
| 10         | \$145,000                                  | 2.50                                                                                                                                 |
| 1          | \$145,000                                  | 2.50                                                                                                                                 |
| 2          | \$145,000                                  | 4.20                                                                                                                                 |
|            | 1<br>2<br>3<br>4<br>5<br>6<br>8<br>10<br>1 | 1 \$145,000<br>2 \$145,000<br>3 \$145,000<br>4 \$145,000<br>5 \$145,000<br>6 \$145,000<br>8 \$145,000<br>10 \$145,000<br>1 \$145,000 |