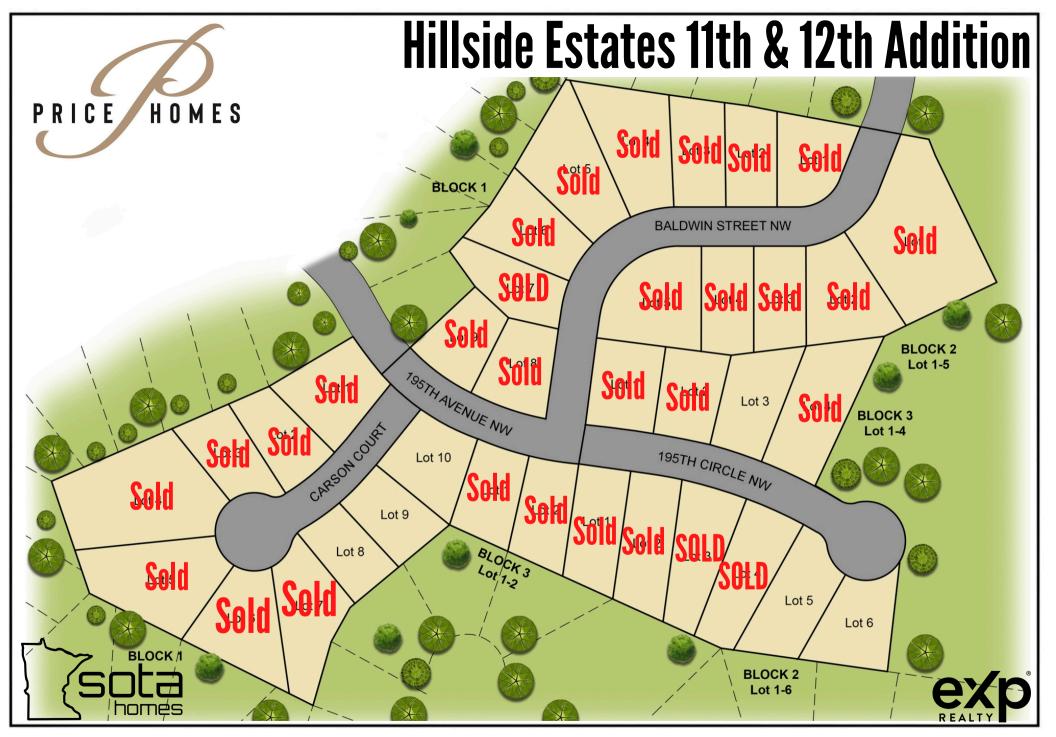

## Hillside Estates 11th & 12th Addition

| <u>Block</u> | <u>Lot</u> | <b>Pricing</b> | <u>Acres</u> | <u>Style</u> |
|--------------|------------|----------------|--------------|--------------|
| 11th Add. 2  | 3          | \$90,000       | 0.29         | FBWO         |
| 1            | 1          | \$96,000       | 0.38         | FB           |
| 1            | 2          | \$98,000       | 0.29         | FB           |
| 1            | 3          | \$96,000       | 0.29         | FB           |
| 1            | 4          | \$96,000       | 0.75         | SEWO         |
| 1            | 5          | \$96,000       | 0.53         | SEWO         |
| 1            | 6          | \$96,000       | 0.40         | SEWO         |
| 1            | 7          | \$96,000       | 0.40         | SEWO         |
| 1            | 8          | \$94,000       | 0.28         | FBWO         |
| 1            | 9          | \$94,000       | 0.28         | FBWO         |
| 1            | 10         | \$95,000       | 0.29         | FBWO         |

FB=Full Basement
SEWO=Split Entry Walkout
FBWO=Full Basement Walkout

## **Hillside Estates 12th Addition**

| <u>Block</u> | <u>Lot</u> | <b>Pricing</b> | <u>Acres</u> | <u>Style</u> |
|--------------|------------|----------------|--------------|--------------|
| 2            | 1          | \$94,000       | 0.34         | FBWO         |
| 2            | 2          | \$94,000       | 0.38         | FBWO         |
| 2            | 3          | \$94,000       | 0.40         | SEWO         |
| 2            | 4          | \$96,000       | 0.42         | SEWO         |
| 2            | 5          | \$96,000       | 0.40         | FB           |
| 2            | 6          | \$104,000      | 0.34         | FB           |
| 3            | 1          | \$93,000       | 0.33         | FBWO         |
| 3            | 2          | \$93,000       | 0.30         | FBWO         |
| 3            | 3          | \$102,000      | 0.36         | FBWO         |
| 3            | 4          | \$104,000      | 0.48         | FBWO         |