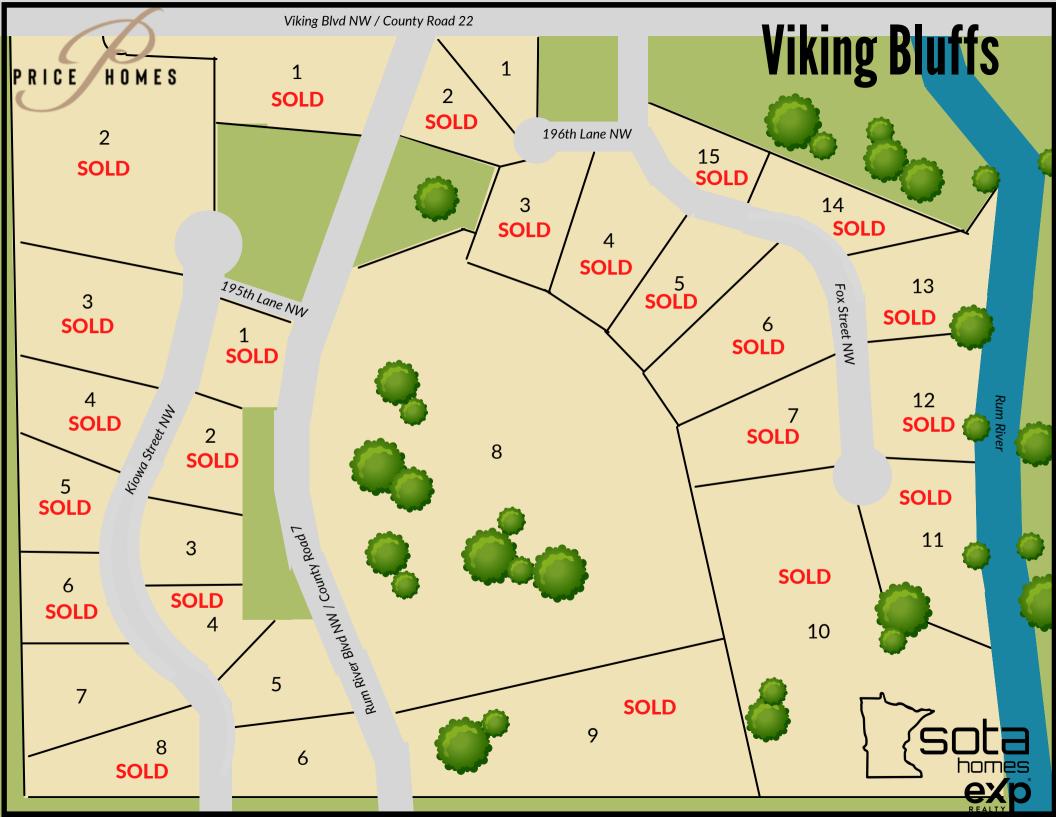

## **Viking Bluffs Lot Pricing**

| <u>Block</u> | Lot | <b>Pricing</b> | <u>Acres</u> |
|--------------|-----|----------------|--------------|
| 1            | 2   | SOLD           | 11.96        |
| 1            | 3   | SOLD           | 5.34         |
| 1            | 4   | SOLD           | 3.13         |
| 1            | 5   | SOLD           | 2.97         |
| 1            | 6   | SOLD           | 2.40         |
| 1            | 7   | \$129,900      | 3.79         |
| 1            | 8   | SOLD           | 3.33         |

## **Viking Bluffs Lot Pricing**

| <u>Block</u> | Lot | <b>Pricing</b> | <u>Acres</u> |
|--------------|-----|----------------|--------------|
| 2            | 1   | SOLD           | 2.91         |
| 2            | 2   | SOLD           | 2.34         |
| 2            | 3   | \$145,900      | 2.36         |
| 2            | 4   | SOLD           | 2.36         |
| 2            | 5   | \$145,900      | 3.05         |
| 2            | 6   | \$154,900      | 3.59         |
| 3            | 1   | \$109,900      | 2.35         |
| 3            | 2   | SOLD           | 2.51         |
| 3            | 3   | SOLD           | 3.10         |
| 3            | 4   | SOLD           | 3.94         |
| 3            | 5   | SOLD           | 3.51         |

## **Viking Bluffs Lot Pricing**

| <u>Block</u>  | Lot | <b>Pricing</b> | <u>Acres</u> |
|---------------|-----|----------------|--------------|
| 3             | 6   | SOLD           | 4.74         |
| 3             | 7   | SOLD           | 3.88         |
| 3 Special Lot | 8   | \$459,900      | 38.44        |
| 3             | 9   | SOLD           | 19.23        |
| 3             | 10  | SOLD           | 11.76        |
| 3             | 11  | SOLD           | 4.23         |
| 3             | 12  | SOLD           | 4.36         |
| 3             | 13  | SOLD           | 5.04         |
| 3             | 14  | SOLD           | 2.83         |
| 3             | 15  | SOLD           | 2.24         |