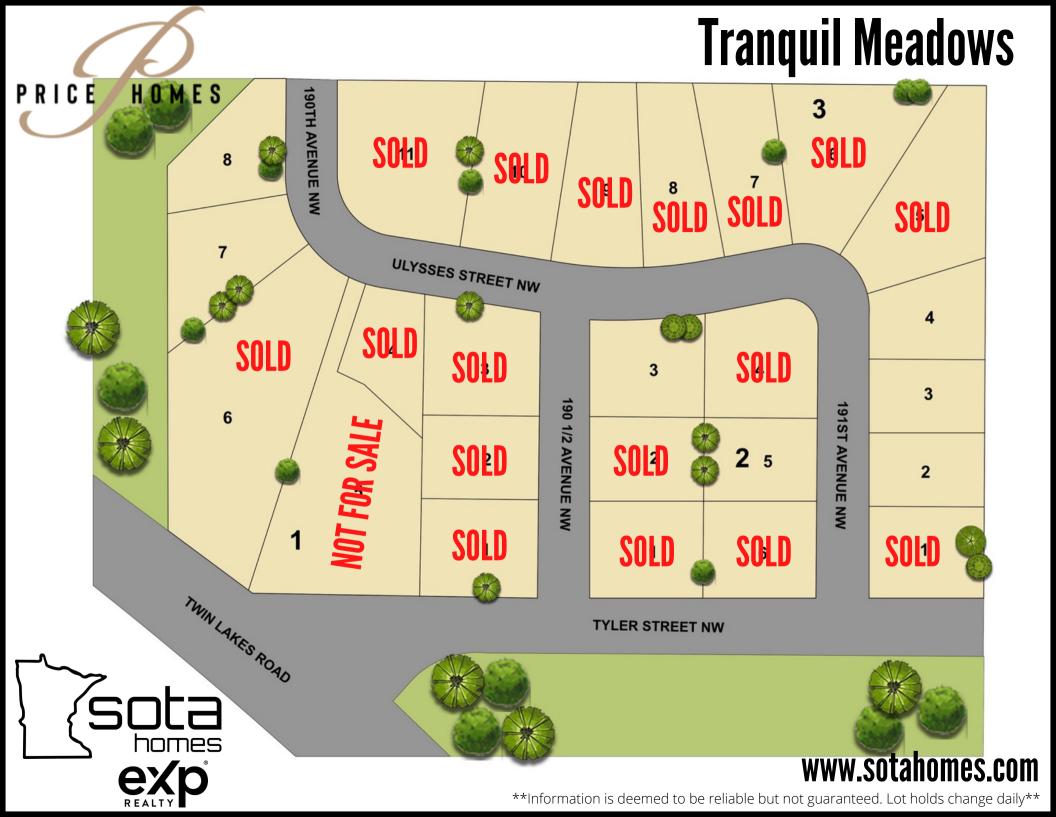

## **Tranquil Meadows**

| <u>Block</u> | Lot | <b>Pricing</b> | <u>Acres</u> |
|--------------|-----|----------------|--------------|
| 1            | 1   | \$104,500      | 0.33         |
| 1            | 2   | \$104,500      | 0.28         |
| 1            | 3   | \$108,500      | 0.38         |
| 1            | 4   | \$96,500       | 0.27         |
| 1            | 5   | Not For Sale   | 0.91         |
| 1            | 6   | \$170,000      | 1.08         |
| 1            | 7   | \$104,500      | 0.39         |
| 1            | 8   | \$104,500      | 0.33         |
| 2            | 1   | \$             | 0.33         |
| 2            | 2   | \$114,500      | 0.28         |
| 2            | 3   | \$180,000      | 0.34         |
| 2            | 4   | SOLD           | 0.38         |
| 2            | 5   | \$114,500      | 0.28         |
| 2            | 6   | SOLD           | 0.33         |

## **Tranquil Meadows**

| <u>Block</u> | Lot | <b>Pricing</b> | <u>Acres</u> |
|--------------|-----|----------------|--------------|
| 3            | 1   | SOLD           | 0.32         |
| 3            | 2   | \$109,500      | 0.26         |
| 3            | 3   | \$109,500      | 0.26         |
| 3            | 4   | \$109,500      | 0.29         |
| 3            | 5   | SOLD           | 0.56         |
| 3            | 6   | SOLD           | 0.56         |
| 3            | 7   | \$170,000      | 0.38         |
| 3            | 8   | \$             | 0.38         |
| 3            | 9   | SOLD           | 0.42         |
| 3            | 10  | SOLD           | 0.48         |
| 3            | 11  | \$133,500      | 0.63         |
|              |     |                |              |