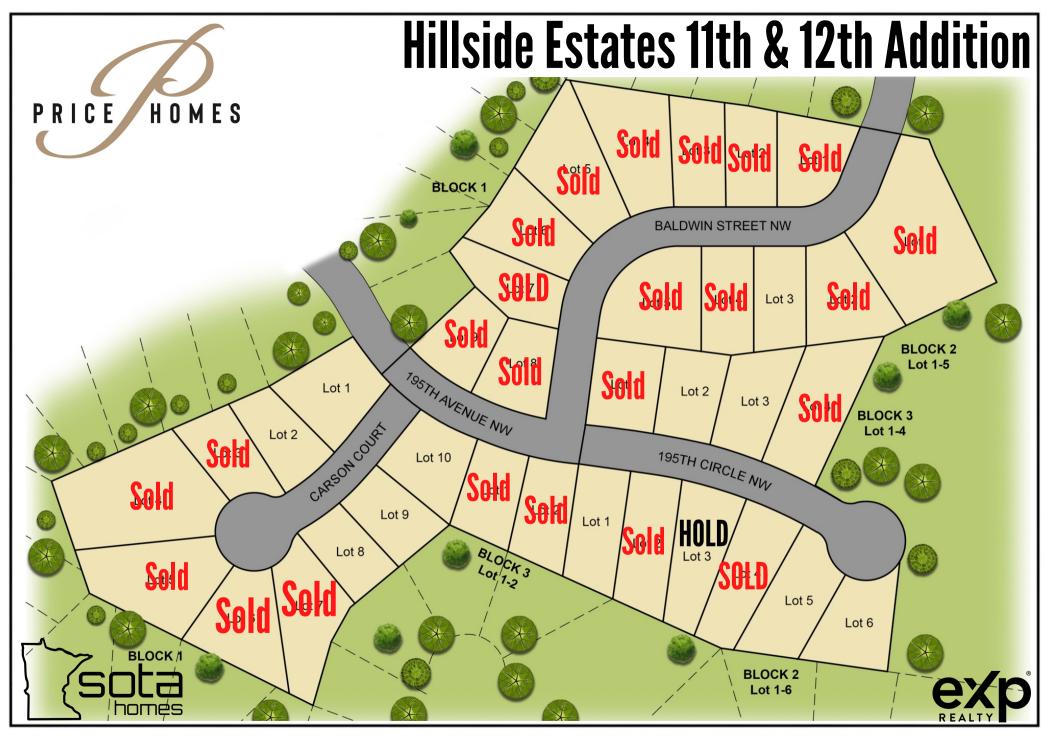

## Hillside Estates 11th & 12th Addition

| <u>Block</u> | <u>Lot</u> | <b>Pricing</b> | <u>Acres</u> | <u>Style</u> |
|--------------|------------|----------------|--------------|--------------|
| 11th Add. 2  | 3          | \$90,000       | 0.29         | FBWO         |
| 1            | 1          | \$96,000       | 0.38         | FB           |
| 1            | 2          | \$98,000       | 0.29         | FB           |
| 1            | 3          | \$96,000       | 0.29         | FB           |
| 1            | 4          | \$96,000       | 0.75         | SEWO         |
| 1            | 5          | \$96,000       | 0.53         | SEWO         |
| 1            | 6          | \$96,000       | 0.40         | SEWO         |
| 1            | 7          | \$96,000       | 0.40         | SEWO         |
| 1            | 8          | \$94,000       | 0.28         | FBWO         |
| 1            | 9          | \$94,000       | 0.28         | FBWO         |
| 1            | 10         | \$95,000       | 0.29         | FBWO         |

FB=Full Basement
SEWO=Split Entry Walkout
FBWO=Full Basement Walkout

## **Hillside Estates 12th Addition**

| <u>Block</u> | <u>Lot</u> | <b>Pricing</b> | <u>Acres</u> | <u>Style</u> |
|--------------|------------|----------------|--------------|--------------|
| 2            | 1          | \$94,000       | 0.34         | FBWO         |
| 2            | 2          | \$94,000       | 0.38         | FBWO         |
| 2            | 3          | \$94,000       | 0.40         | SEWO         |
| 2            | 4          | \$96,000       | 0.42         | SEWO         |
| 2            | 5          | \$96,000       | 0.40         | FB           |
| 2            | 6          | \$104,000      | 0.34         | FB           |
| 3            | 1          | \$93,000       | 0.33         | FBWO         |
| 3            | 2          | \$93,000       | 0.30         | FBWO         |
| 3            | 3          | \$102,000      | 0.36         | FBWO         |
| 3            | 4          | \$104,000      | 0.48         | FBWO         |