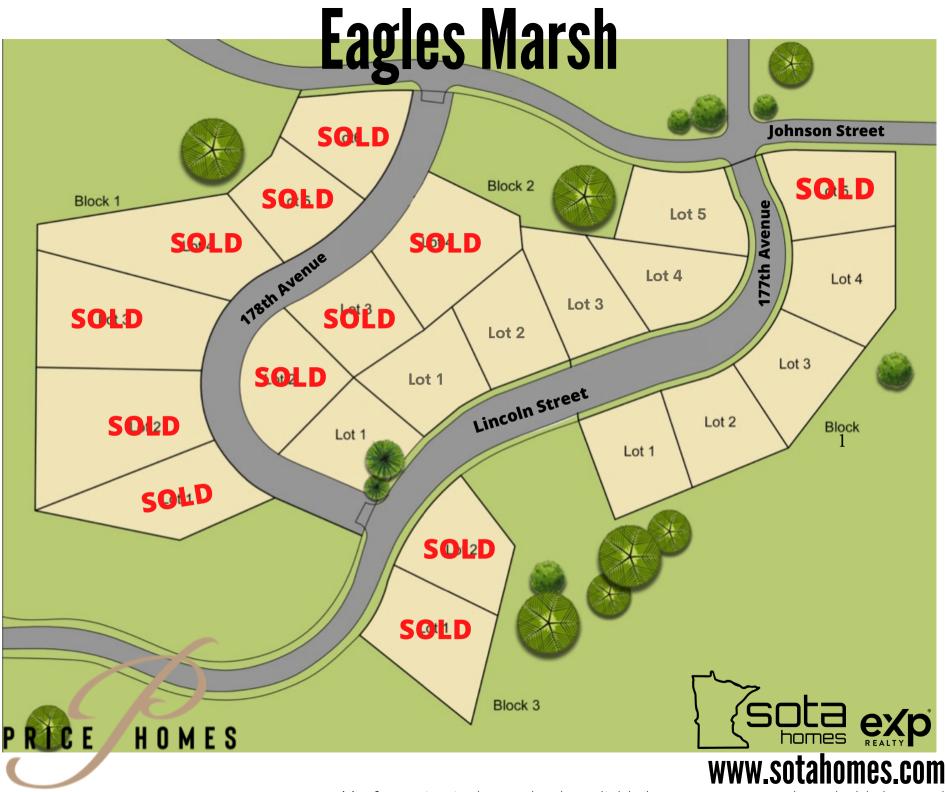

## **Eagles Marsh Lot Pricing**

| q.       | <u>Block</u> | Lot | <b>Pricing</b> | <u>Acres</u> | <u>Style</u> |
|----------|--------------|-----|----------------|--------------|--------------|
| 3rd Add. | 1            | 1   | \$100,000      | 0.60         | FB/WO        |
| 3rc      | 2            | 1   | \$120,000      | 0.48         | FB           |
|          | 1            | 1   | \$150,000      | 0.46         | FB/WO        |
|          | 1            | 2   | \$150,000      | 0.46         | FB/WO        |
| Add.     | 1            | 3   | \$150,000      | 0.47         | FB/WO        |
|          | 1            | 4   | \$150,000      | 0.54         | FB/WO        |
| 4th      | 1            | 5   | \$110,000      | 0.52         | FB/WO        |
|          | 2            | 1   | \$110,000      | 0.46         | FB           |
|          | 2            | 2   | \$110,000      | 0.48         | FB           |
|          | 2            | 3   | \$110,000      | 0.49         | FB           |
|          | 2            | 4   | \$110,000      | 0.47         | FB           |
|          | 2            | 5   | \$110,000      | 0.47         | FB           |

FB/WO=Full Basement Walkout FB=Full Basement